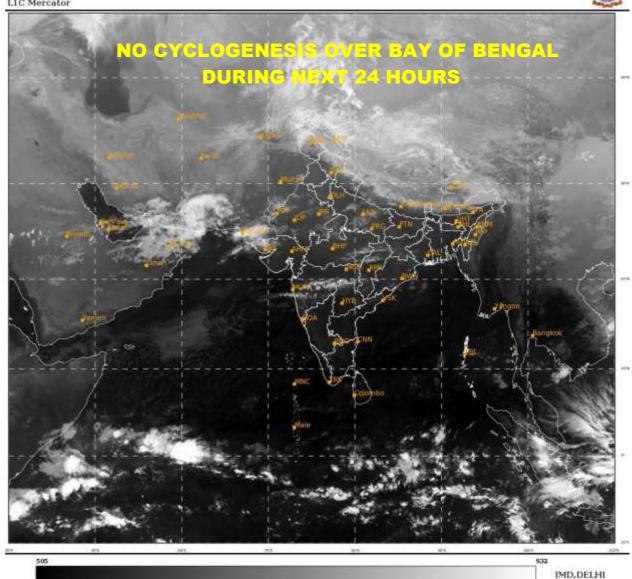

#### **BAY OF BENGAL:**

NO SIGNIFICANT CLOUDS OVER THE REGION

# PROBABILITY OF CYCLOGENESIS (FORMATION OF DEPRESSION) DURING NEXT 120 HRS:

| 24 HOURS | 24-48 HOURS | 48-72 HOURS | 72-96 HOURS | 96-120 HOURS |
|----------|-------------|-------------|-------------|--------------|
| NIL      | NIL         | NIL         | NIL         | NIL          |

### **ARABIAN SEA:**

SCATTERED LOW AND MEDIUM CLOUDS WITH EMBEDDED WEAK TO MODERATE CONVECTION OVER MAKARAN COAST ADJOINING NORTH ARABIAN SEA.